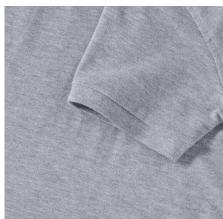

## **Specification**

RUSSELL women's STRETCH POLO made with small tiny details to be daring .. Stylish extended model sewn on the side, collar and shoulder reinforcement, double stitch along the shoulders, bottom and armpits, extra stitching around the ruffles, four white buttons, spare button