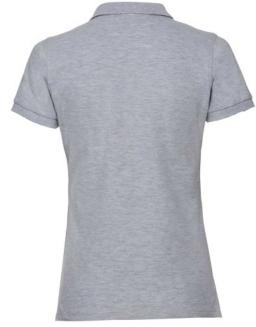

## **Specification**

RUSSELL women's STRETCH POLO made with small tiny details to be daring .. Stylish extended model sewn on the side, collar and shoulder reinforcement, double stitch along the shoulders, bottom and armpits, extra stitching around the ruffles, four white buttons, spare button