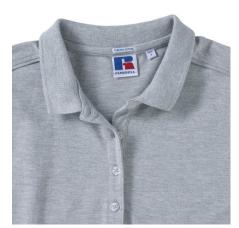

## **Specification**

RUSSELL women's STRETCH POLO made with small tiny details to be daring .. Stylish extended model sewn on the side, collar and shoulder reinforcement, double stitch along the shoulders, bottom and armpits, extra stitching around the ruffles, four white buttons, spare button