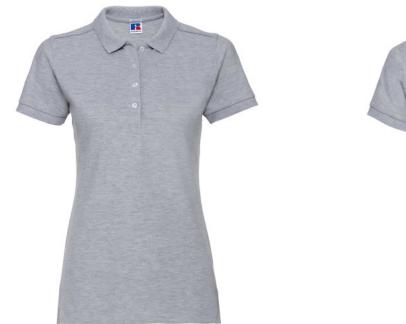

## **RUSSELL WOMAN STRETCH POLO**

### **Basic informations**

Size: S

Length: 58 Width: 38 Height: 18

Printing type: Vez

Size: S

Color: Light gray

## **Specification**

RUSSELL women's STRETCH POLO made with small tiny details to be daring .. Stylish extended model sewn on the side, collar and shoulder reinforcement, double stitch along the shoulders, bottom and armpits, extra stitching around the ruffles, four white buttons, spare button