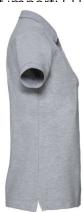

## **Specification**

RUSSELL women's STRETCH POLO made with small tiny details to be daring .. Stylish extended model sewn on the side, collar and shoulder reinforcement, double stitch along the shoulders, bottom and armpits, extra stitching around the ruffles, four white buttons, spare button